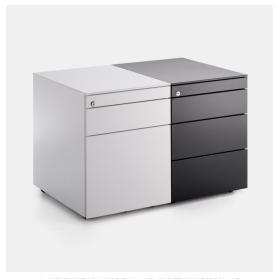

#### **OFFICE CABINET**

Drawer pedestal created in order to meet top quality and safety requirements. In conformity with DIN and GS safety standards. Two types are available: 3 drawer chest of drawers with lock, complete with stationery drawer and 1 drawer chest of drawer and 1 filing unit with lock, complete with stationery drawer.

#### **OFFICE CABINETS**

THREE DRAWERS + stationery drawer L43 D58 H56 cm

 $3\ drawer\ chest\ of\ drawers\ with\ lock,\ complete\ with\ stationery\ drawer,\ with\ wheels\ and\ anti-tilt\ system$ 

DRAWER + FILING UNIT + stationery drawer L43 D58 H56

 $1\,$  drawer chest of drawer and  $1\,$  filing unit with lock, complete with stationery drawer, with wheels and anti-tilt system